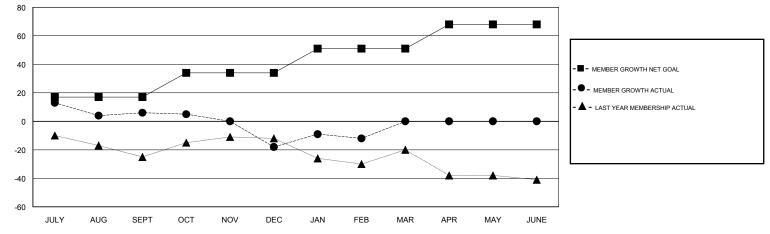

## District 27 D2

Results as of: 02/28/2019

| GMT: OPEN                      | LOCATION WISCONSIN |           |               |                       |                           |                         | GMT CA                                             |
|--------------------------------|--------------------|-----------|---------------|-----------------------|---------------------------|-------------------------|----------------------------------------------------|
| Clubs<br>RESULTS FOR 2018-2019 |                    |           |               | Members               |                           |                         |                                                    |
|                                |                    |           |               | RESULTS FOR 2018-2019 |                           |                         |                                                    |
| QUARTER                        | NEW CLUB GOAL      | NEW CLUBS | DROPPED CLUBS | QUARTER               | MEMBER GROWTH NET<br>GOAL | MEMBER GROWTH<br>ACTUAL | DROPPED<br>MEMBERS ACTUAL<br>(including transfers) |
| JULY/AUG/SEPT                  | 0                  | 0         | 0             | JULY/AUG/SEPT         | 17                        | 55                      | 41                                                 |
| OCT/NOV/DEC                    | 0                  | 0         | 1             | OCT/NOV/DEC           | 17                        | 30                      | 54                                                 |
| JAN/FEB/MAR                    | 0                  | 0         | 0             | JAN/FEB/MAR           | 17                        | 26                      | 15                                                 |
| APR/MAY/JUNE                   | 0                  | 0         | 0             | APR/MAY/JUNE          | 17                        | 0                       | 0                                                  |